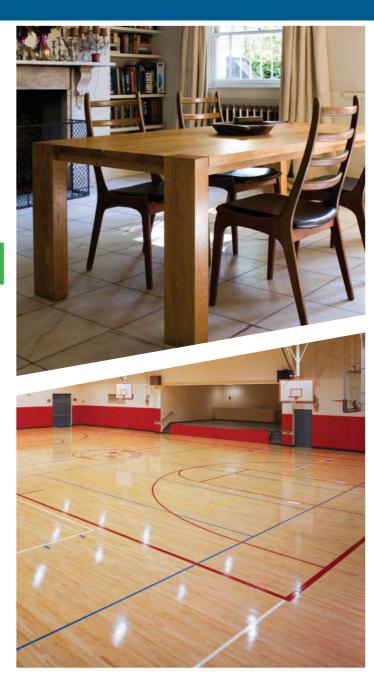

# **INTERIOR WOOD**

### TRANSLUCENT ENHANCES THE COLOUR OF WOOD

OUR MOST VERSATILE WOODSTAIN

COLOUR YOUR INTERIOR WOOD

DURABLE FINISH FOR WOODWORK

DURABLE FINISH FOR WOODEN FLOORS

SUPER DURABLE FINISH FOR FLOORS AND WOODWORK

## Sadolin PV67 Heavy Duty Varnish

Ultimate protection from this two pack varnish, ideal for bar tops, sports halls and dance floors. Excellent resistance to chemicals such as alcohol. Available in Clear Gloss or Satin