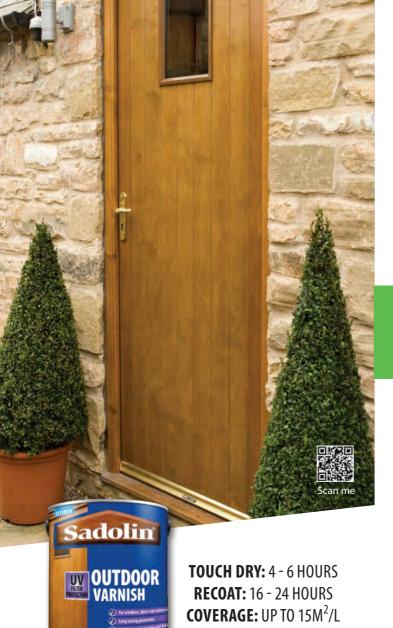

#### **Sadolin Outdoor Varnish**

Available in a contemporary matt or satin finish our Outdoor Varnish is a clear coating keeping doors and windows looking as natural as possible.