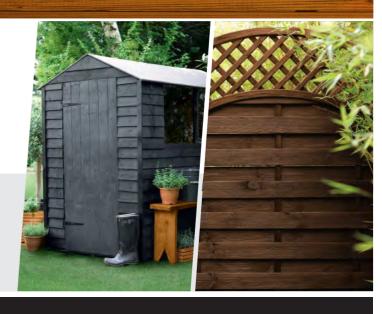

# FENCING & SHEDS

### TRANSLUCENT ENHANCES THE COLOUR OF WOOD

OUR MOST VERSATILE WOODSTAIN

5 YEAR PROTECTION

FINISH THE JOB IN ONE DAY

If buying more than one can intermix to ensure consistency of colour.

### **OPAQUE** OBLITERATES THE COLOUR OF WOOD

10 YEAR PROTECTION

APPLY IN COOLER TEMPERATURES

#### **TOP TIP**

Opaque coatings are ideal for hiding timber imperfections.

\* For detailed product information see pages 22, 27, 30 & 32

15