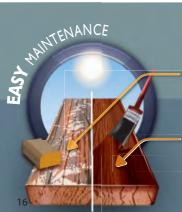

#### **CONSIDERING TIMBER CONDITION**

The condition of the timber may also influence your choice of coating. If the timber is unsightly, a translucent coating will not hide this, so an opaque finish would be preferable. If the timber is in good condition you may choose to highlight its natural beauty by applying a translucent coating.