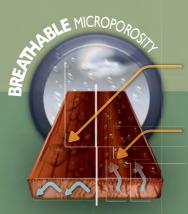

# CONSIDERATIONS

Some woodstains are waterproof - but they can also prevent natural moisture passing through the wood. This can make wood swell, breaking the bond between the coating and the wood.

Sadolin exterior products are designed to form a microporous 'jacket,' which is both waterproof and allows the wood to breathe naturally. The benefit is greater, longer lasting protection for your wood.