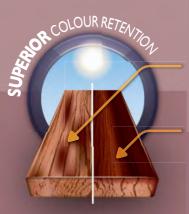

Exposure to sunlight and the weather causes conventional woodstains to fade over time.

Sadolin products use specially selected light-filtering pigments to promote longer-lasting colours

The longer wood is exposed to the elements, the greater the risk of conventional woodstains blistering and peeling. Applying a new coat will require extensive sanding and preparation if wood is weathered.

Because Sadolin products are specially developed to weather naturally, applying a fresh coat requires only minimal preparation, reducing time, expense and labour.