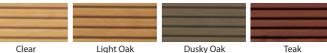

#### **CONSIDERING COLOURATION**

Translucent woodstains will vary in appearance depending on the natural colour of the timber surface to which they are applied. For this reason, we recommend trial applications to ensure the acceptability of the final shade. The samples below represent the colour difference shown on softwoods and hardwoods when Antique Pine shade is applied.

Antique Pine - Softwood

Antique Pine - Hardwood