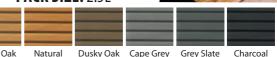

TOUCH DRY: 1 - 2 HOURS **RECOAT:** 4 - 6 HOURS COVERAGE: UP TO 6M<sup>2</sup>/L

**PACK SIZE: 5 & 10L** 

Golden Gentle

Pale Grey

Green Forest

Grev Shadow

Sylvan

Woodland Walk