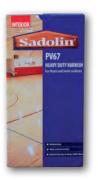

## Sadolin PV67 Heavy Duty Varnish

Ultimate protection from this two pack varnish, ideal for bar tops, sports halls and dance floors. Excellent resistance to chemicals such as alcohol. Available in Clear Gloss or Satin