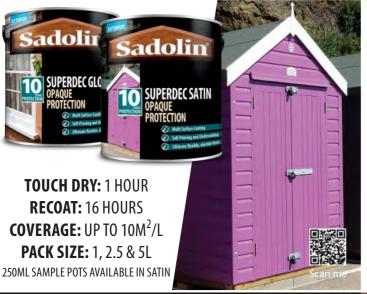

#### Sadolin Superdec

10 years protection through this multi surface, self priming and undercoating formulation that flexes with the wood to give ultimate protection. Use also on weathered plastic, metal and concrete