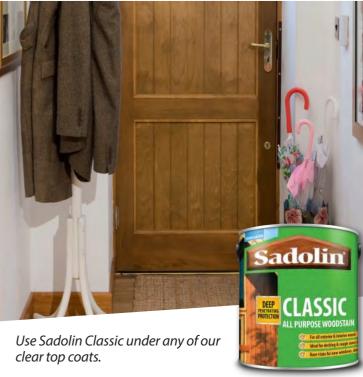

### TRANSLUCENT ENHANCES THE COLOUR OF WOOD

- USE CLASSIC AS **BASECOAT UNDER** EXTRA ON NEW WOOD
- USE EXTRA ON ITS OWN FOR MAINTENANCE

**FINISH** THE JOB IN ONE DAY

#### **Sadolin Extra Durable Woodstain**

A durable finishing/maintenance coat for doors and windows. On new doors and windows use a basecoat of Classic, followed by two coats of Extra