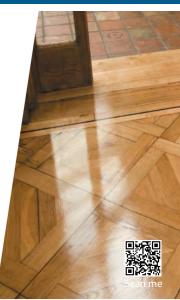

### TRANSLUCENT ENHANCES THE COLOUR OF WOOD

OUR MOST VERSATILE WOODSTAIN

COLOUR YOUR INTERIOR WOOD

DURABLE FINISH FOR WOODWORK

DURABLE FINISH FOR WOODEN FLOORS

SUPER DURABLE FINISH FOR FLOORS AND WOODWORK

#### CLEAR

HIGHIY **DURABLE** WOODSTAIN

HIGH GLOSS **VARNISH** 

CONTEMPORARY MATT OR SATIN **VARNISH** 