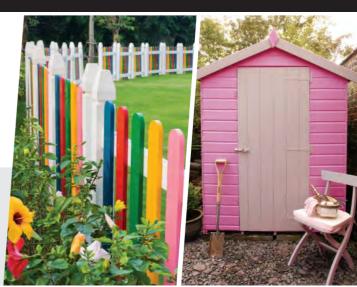

# GARDEN BUILDINGS, FURNITURE & CLADDING

#### TRANSLUCENT ENHANCES THE COLOUR OF WOOD

**OUR MOST VERSATILE** WOODSTAIN

#### CLEAR

**RETAIN THE EXISTING** COLOUR OF WOOD

## **OPAQUE** OBLITERATES THE COLOUR OF WOOD

10 YFAR **PROTECTION** 

**APPLY IN COOLER TEMPERATURES** 

<sup>\*</sup> For detailed product information see pages 22, 27, 28 & 30