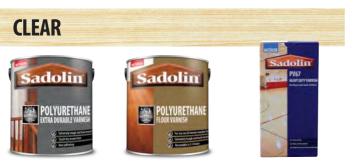

#### CLEAR

HIGHIY **DURABLE** WOODSTAIN

HIGH GLOSS **VARNISH** 

CONTEMPORARY MATT OR SATIN **VARNISH** 

### Sadolin Polyurethane Extra Durable Varnish

Water based varnish ideal for all interior woodwork, except flooring. Available in Clear Gloss, Satin or Matt

## Sadolin PV67 Heavy Duty Varnish

Ultimate protection from this two pack varnish, ideal for bar tops, sports halls and dance floors. Excellent resistance to chemicals such as alcohol. Available in Clear Gloss or Satin

### Sadolin Polyurethane Extra Durable Floor Varnish

Water based floor varnish ideal for all interior wood flooring. Available in Clear Gloss or Satin

TOUCH DRY: 1 HOUR RECOAT: 2 - 4 HOURS COVERAGE: UP TO 15M<sup>2</sup>/L