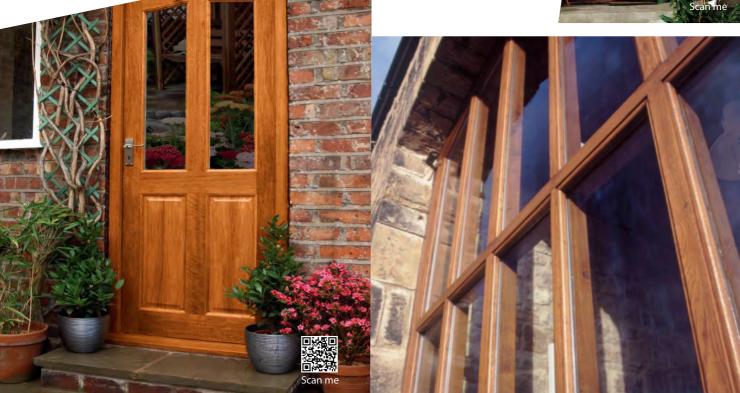

# DOORS AND WINDOWS

### TRANSLUCENT ENHANCES THE COLOUR OF WOOD

- USE CLASSIC AS **BASECOAT UNDER** EXTRA ON NEW WOOD
- USE EXTRA ON ITS OWN FOR MAINTENANCE

**FINISH** THE JOB IN ONE DAY