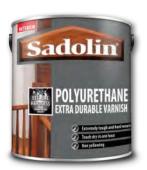

### Sadolin Polyurethane Extra Durable Varnish

Water based varnish ideal for all interior woodwork, except flooring. Available in Clear Gloss, Satin or Matt