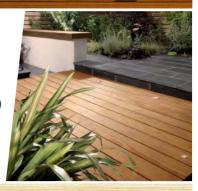

# **DECKING**

### TRANSLUCENT ENHANCES THE COLOUR OF WOOD

OUR MOST VERSATILE WOODSTAIN

APPLY TO WET WOOD

# **OPAQUE** OBLITERATES THE COLOUR OF WOOD

APPLY IN COOLER TEMPERATURES

\* For detailed product information see pages 22 & 31