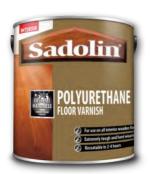

### Sadolin Polyurethane Extra Durable Floor Varnish

Water based floor varnish ideal for all interior wood flooring. Available in Clear Gloss or Satin

TOUCH DRY: 1 HOUR RECOAT: 2 - 4 HOURS COVERAGE: UP TO 15M<sup>2</sup>/L

**PACK SIZE:** 2.5 & 5L