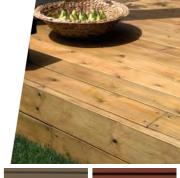

# **DECKING**

### TRANSLUCENT ENHANCES THE COLOUR OF WOOD

OUR MOST VERSATILE WOODSTAIN

APPLY TO WET WOOD

#### CLEAR

REPLACES NATURAL OILS

#### **TOP TIP**

Pay particular attention to the end grains. Coat with wood preserver if freshly sawn.