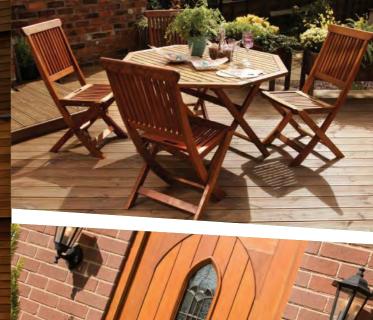

# **DECKING**

### TRANSLUCENT ENHANCES THE COLOUR OF WOOD

OUR MOST VERSATILE WOODSTAIN

APPLY TO WET WOOD