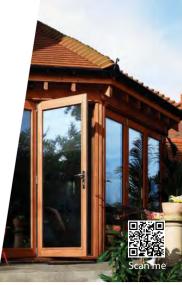

# DOORS AND WINDOWS

### TRANSLUCENT ENHANCES THE COLOUR OF WOOD

- USE CLASSIC AS **BASECOAT UNDER** EXTRA ON NEW WOOD
- USE EXTRA ON ITS OWN FOR MAINTENANCE

**FINISH** THE JOB IN ONE DAY