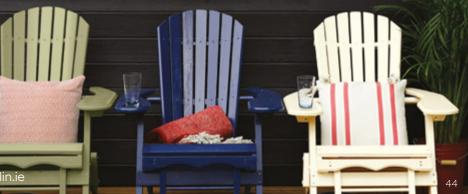

## change a room, change a Mato

Anchor a room with dark, rich hues to provide a cocooning space: a perfect retreat away from a busy world, or use light tones to create a calming space with a clean, light, airy feel.

Whether you want a bold, colour drenched room or you prefer the simplicity of light, muted shades - anything is possible with colour.

fairy dust<sup>®</sup> walls & ceilings matt emulsion

Trend

winter cherry™ walls & ceilings matt emulsion - trend colour