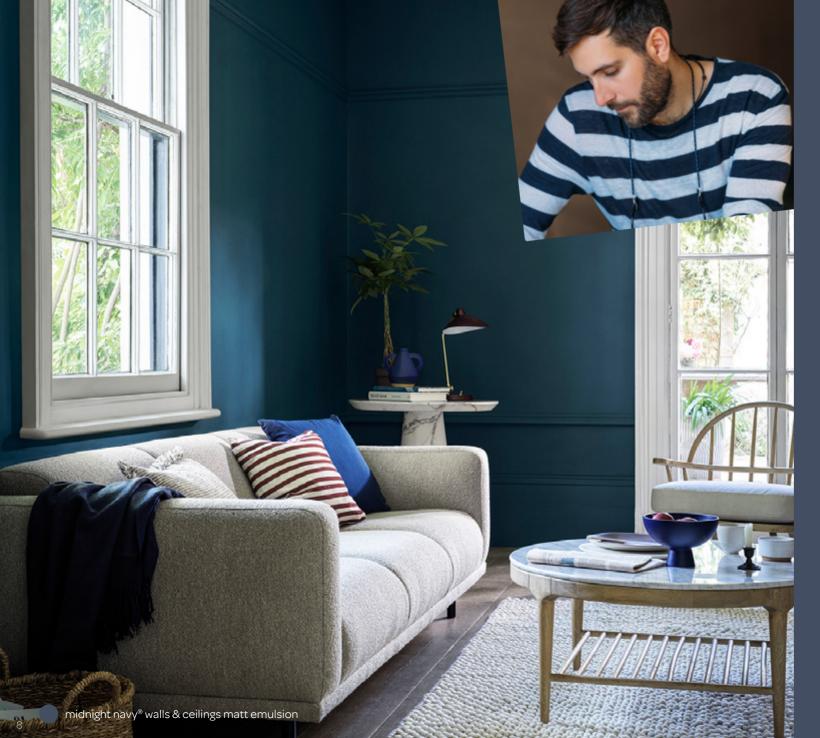

## change a room, change a Mato

Anchor a room with dark, rich hues to provide a cocooning space: a perfect retreat away from a busy world, or use light tones to create a calming space with a clean, light, airy feel.

Whether you want a bold, colour drenched room or you prefer the simplicity of light, muted shades - anything is possible with colour.

fairy dust<sup>®</sup> walls & ceilings matt emulsion

Trend

winter cherry™ walls & ceilings matt emulsion - trend colour