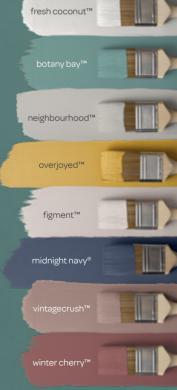

Our new walls & ceilings collection delivers our most popular formulation in 45 stunning colours, perfect for any room.

The new look and feel embodies everything Crown stands for, brimming with personality and potential to help you paint your own possible.

See pages 6 - 13 for product info, inspiration and colours

Our concise palette for modern living, with 11 new colours in matt and mid sheen finishes.

3

Stunning shades, perfect for transforming your home. Curated by out team of colour specialsts, our walls and ceilings range will help you stay ahead of the curve.

| whites           | creams        | neutrals         | pinks                   | yellows             | greens         | blues            | greys        |                  |
|------------------|---------------|------------------|-------------------------|---------------------|----------------|------------------|--------------|------------------|
|                  |               |                  |                         |                     |                |                  |              |                  |
| fresh coconut™ * | soft linen    | organic cloth™ * | pashmina®               | sunrise             | steppingstone® | powder blue      | spotlight®   | seldom seen®     |
|                  |               |                  |                         |                     |                |                  |              |                  |
| chalky white     | ivory cream   | wheatgrass       | fairy dust®             | happy daze®         | mellow sage    | duckegg          | cloud burst® | early dawn™ *    |
|                  |               |                  |                         |                     | $\bigcirc$     |                  |              |                  |
| milkwhite        | antique cream | white pepper®    | powdered clay®          | mustard jar®        | botany bay™ ★  | teal             | blue gravel® | grey putty®      |
|                  |               |                  | $\sim$                  | $\sim$              |                |                  |              |                  |
| sail white®      | magnolia      | linen blend™ *   | (T)<br>winter cherry™ ★ | (T)<br>overjoyed™ ★ |                | runaway®         | city break®  | neighbourhood™ ∗ |
|                  |               |                  |                         |                     |                |                  |              |                  |
| cream white      | soft cream    | picnic basket®   |                         |                     |                | midnight navy® * | aftershow®   | granite dust®    |
|                  |               |                  |                         |                     |                |                  |              |                  |

figment™

clay white®

vintage crush™

toasted almond®

Our trend colours are carefully curated by our expert team of specialists and designers who have colour at the heart of everything they do. These specially selected shades will bring a contemporary, on-trend look to your home. all our featured colours are available in a matt finish \* new